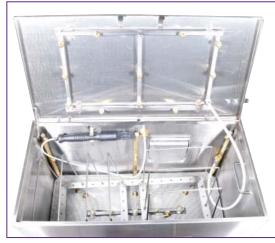

# **UPW400, PARTS WASHER**

www.uniram.com

SOLVENT FLOWS FROM OVER 40 JETS IN THE CLEANING TANK TO WASH DEBRIS FROM INDUSTRIAL PARTS.

## Cleaning Tank

# **Cleaning Tank**

- Solvent flows from jets located under the lid, on the bottom and sides of the cleaning tank.
- Stainless steel construction of delivery tubes and tank for long life.