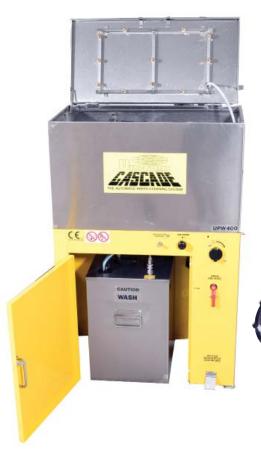

# **UPW400, PARTS WASHER**

www.uniram.com

SOLVENT FLOWS FROM OVER 40 JETS IN THE CLEANING TANK TO WASH DEBRIS FROM INDUSTRIAL PARTS.

#### **Features**

- Powered by 2 Uni-ram 4" dual diaphragm pumps, 3.7 gal/min, air powered.
- Diaphragm pumps pump solvent to the jets from the 8 gallon reservoir; solvent returns to the reservoir.
- Timer, maximum time of 5 minutes.
- Flow-through brush, activated by a foot pedal.

# UPW400E:

- Ready for connection to a Uni-ram Solvent Recycler.
- Quick connects provided on 8 gallon reservoir tank for ease of hose connection.