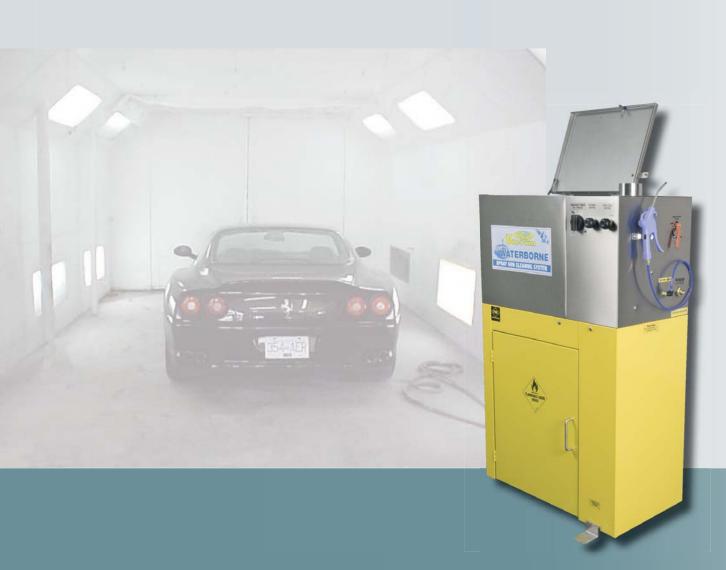

## UA400W, AUTOMATIC SPRAY GUN CLEANER

# THE PROFESSIONAL'S CHOICE FOR AUTOMATIC CLEANING

- High pressure water flows through 14 nozzles to wash paint from the paint passage and exterior of the spray gun. Pressing the rinse button, rinses the gun with fresh water. For drying, use blow gun.
- Designed to clean disposable cup adapters like PPS as well as conventional cup systems.
- Designed for use with Uni-ram's water cleaner, AQUA-KLEEN. This cleaner, which comes with the unit, effectively cuts and disolves paint, enhancing the cleaning power of water.

AUTOMATIC CLEANING WITH UA400W IS CONSISTENT, THOROUGH, FAST AND ENVIRONMENTALLY FRIENDLY.