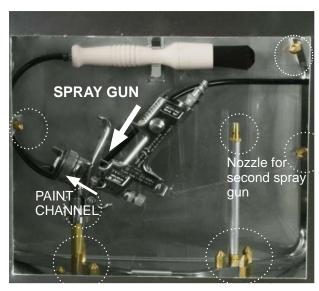

#### SPRAY GUN INSIDE CLEANING TANK

High Pressure Water flows through nozzles ( ) to clean spray gun.