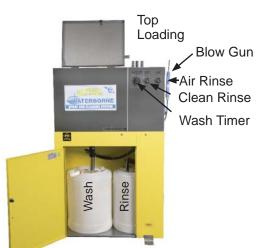

#### **Features**

- Automatic and manual cleaning. The automatic cleaning cycle consists of wash, rinse with fresh water, drying by Blow Gun.
- Flow-through Brush manually cleans exterior of gun. Brush is activated by a foot pedal.
- Top loading; cleans 2 guns.
- Non-corrosive components; stainless steel cleaning tank.
- Powered by Uni-ram's dual diaphragm pump that pumps at 2 gal per minute capacity.
- Complete with pressure regulator.
- 1 Year parts and labor warranty; 2 year exchange warranty on pump.

#### **Technical Data**

- Dimensions
  26" W x 13.5" D x 40" H
  66 cm W x 34 cm D x 102 cm H
- Tank Dimensions
  17.5" W x 13.5" D x 14.25" H
  44 cm W x 34.0 cm D x 36.0 cm H
- Weight 90 lb / 41 kg
- Input Air Pressure: at least 85 PSI (6 bar)