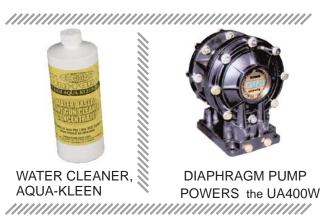

# THE PROFESSIONAL'S CHOICE FOR AUTOMATIC CLEANING

- High pressure water flows through 14 nozzles to wash paint from the paint passage and exterior of the spray gun. Pressing the rinse button, rinses the gun with fresh water. For drying, use blow gun.
- Designed to clean disposable cup adapters like PPS as well as conventional cup systems.
- Designed for use with Uni-ram's water cleaner, AQUA-KLEEN. This cleaner, which comes with the unit, effectively cuts and disolves paint, enhancing the cleaning power of water.

#### **Features**

- Automatic and manual cleaning. The automatic cleaning cycle consists of wash, rinse with fresh water, drying by Blow Gun.
- Flow-through Brush manually cleans exterior of gun. Brush is activated by a foot pedal.
- Top loading; cleans 2 guns.
- Non-corrosive components; stainless steel cleaning tank.
- Powered by Uni-ram's dual diaphragm pump that pumps at 2 gal per minute capacity.
- Complete with pressure regulator.
- 1 Year parts and labor warranty; 2 year exchange warranty on pump.